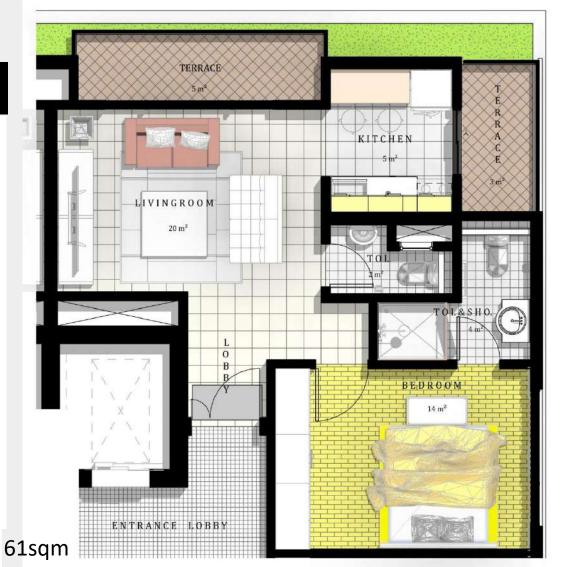

# One bedroom

Ideal as a home or investment, The One Bed Apartments represent fabulous value for a stylish home in the heart of the City

APARTMENT FLOOR 1

from its asset value growth, rather than enduring the sunk costs of paying hotel rates.

The Knight's Place 1 & 2 Bedroom Apartments comprises an open-plan living, bedroom and seating area, with an adjoining galley kitchen and separate bathroom. All En-Suites include HD DSTV and broadband internet connection.