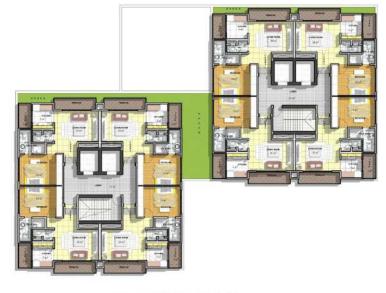

#### OF VICTORIA ISLAND

The Knight's Place comprises 2 Wings (A & B) -- each with direct access from the Suspended Car Park.

# Style, Location, Value

- 1 Bedroom Apartments
- > 2 Bedroom Apartments

# One bedroom

Ideal as a home or investment, The One Bed Apartments represent fabulous value for a stylish home in the heart of the City

APARTMENT FLOOR 1

# Two bedroom

With designer kitchens, open plan living and stylish ensuite bathrooms, the Two Bed Apartments make ideal modern city homes and perfect high-yield rental properties.