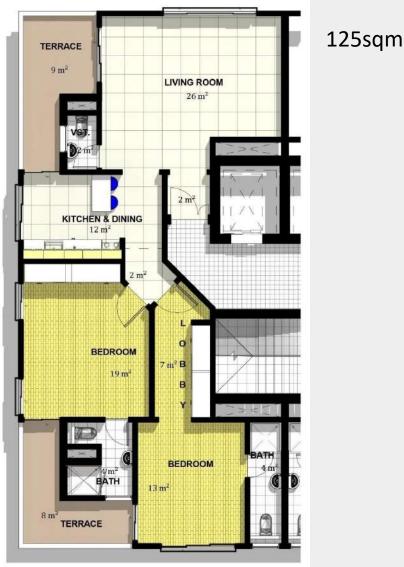

# One bedroom

Ideal as a home or investment, The One Bed Apartments represent fabulous value for a stylish home in the heart of the City

APARTMENT FLOOR 1

# Two bedroom

With designer kitchens, open plan living and stylish ensuite bathrooms, the Two Bed Apartments make ideal modern city homes and perfect high-yield rental properties.

from its asset value growth, rather than enduring the sunk costs of paying hotel rates.

The Knight's Place 1 & 2 Bedroom Apartments comprises an open-plan living, bedroom and seating area, with an adjoining galley kitchen and separate bathroom. All En-Suites include HD DSTV and broadband internet connection.