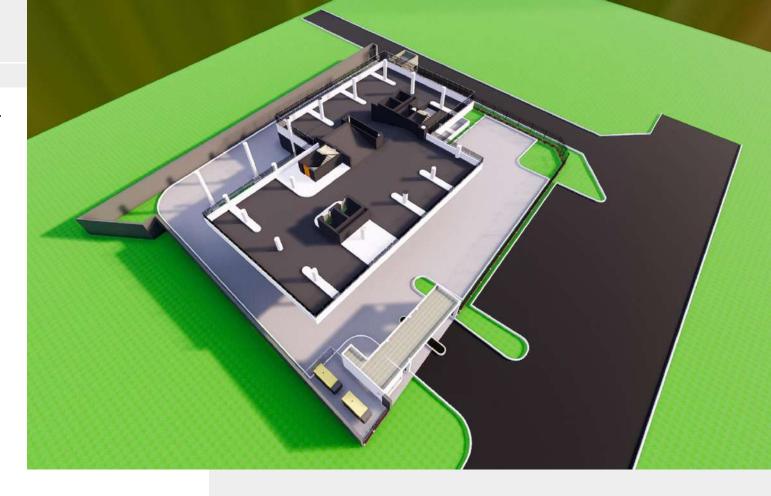

### Great space Great views

The Knight's Place is a royal edifice that comprises of 2 blocks of Apartments on 13 floors. Together they over look the development's communal area and beautiful views of the Victoria Island.

The ultra modern design achieves the perfect living spaces with suspended parking that offers residents secure access to their homes direct from the car park, via the dedicated reception area in A-Wing building.

The architectural design maximises the City views on offer, with living room and kitchen balconies in all Apartments.

"A place to relax and unwind - a sanctuary from the hustle and bustle of cíty lífe".