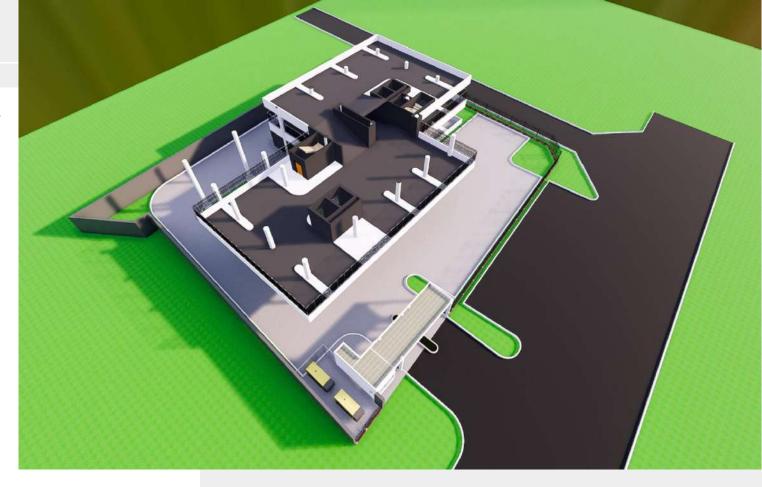

### Great space Great views

The Knight's Place is a royal edifice that comprises of 2 blocks of Apartments on 13 floors. Together they over look the development's communal area and beautiful views of the Victoria Island.

The ultra modern design achieves the perfect living spaces with suspended parking that offers residents secure access to their homes direct from the car park, via the dedicated reception area in A-Wing building.

The architectural design maximises the City views on offer, with living room and kitchen balconies in all Apartments.

"A place to relax and unwind - a sanctuary from the hustle and bustle of cíty lífe".