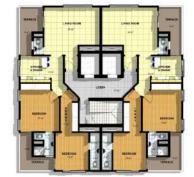

# Two bedroom

With designer kitchens, open plan living and stylish ensuite bathrooms, the Two Bed Apartments make ideal modern city homes and perfect high-yield rental properties.

from its asset value growth, rather than enduring the sunk costs of paying hotel rates.

The Knight's Place 1 & 2 Bedroom Apartments comprises an open-plan living, bedroom and seating area, with an adjoining galley kitchen and separate bathroom. All En-Suites include HD DSTV and broadband internet connection.