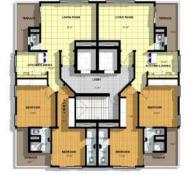

### Great space Great views

The Knight's Place is a royal edifice that comprises of 2 blocks of Apartments on 13 floors. Together they over look the development's communal area and beautiful views of the Victoria Island.

#### OF VICTORIA ISLAND

The Knight's Place comprises 2 Wings (A & B) -- each with direct access from the Suspended Car Park.